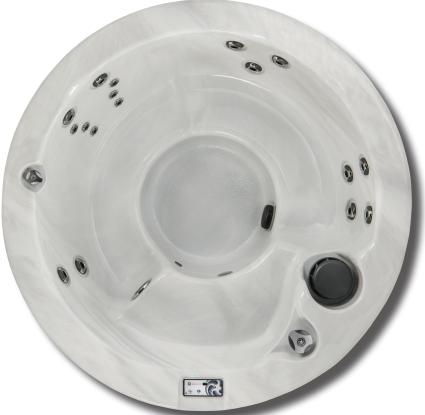

| 76" Diameter                       | Optional Features                                                          |
|------------------------------------|----------------------------------------------------------------------------|
| 35″                                | CleanZone™ System<br>Dealer Installed Option:                              |
| 89 cm<br>4                         | GFCI Cord                                                                  |
| 200 gal/757 L<br>544 lbs/2.201 lbs |                                                                            |
| 247 kg/998 kg                      |                                                                            |
|                                    |                                                                            |
|                                    | 193 cm Diameter<br>35"<br>89 cm<br>4<br>200 gal/757 L<br>544 lbs/2,201 lbs |

## Standard UTILITY Features

| Programmable Filter  | Cycles        | Yes       |
|----------------------|---------------|-----------|
| Treated Wooden Fran  | ne            | Yes       |
| DuraMAAX™ Cabinet    | try           | Yes       |
| Thermo-Lock® Insul   | ation         | Yes       |
| HDPE Sealed Base     |               | Yes       |
| Stainless Steel Jets |               | Yes       |
| Dynamic LED Lighting | ]             | Yes       |
| Pump1                | 1.5Hp/3.0bHp, | 115V, 2Sp |
| Pump1 (Export)       | 2.0Hp/4.0bHp, | 230V, 2Sp |

## **Electrical Requirements**

| (4-Wire)  | 240V/30A/40A       |
|-----------|--------------------|
| (3-Wire)  | 120V/15A/30A       |
| Export    | 230V, 50 Hz, 1x10A |
| Jet Total | 18                 |