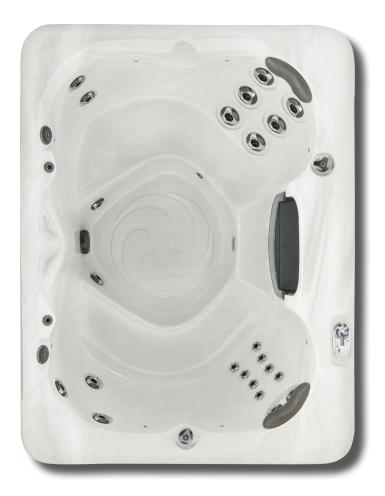

| Dimensions                          | 63″ X 83″         |
|-------------------------------------|-------------------|
|                                     | 160 cm x 211 cm   |
| Depth                               | 33″               |
|                                     | 84 cm             |
| Seating Capacity                    | 4                 |
| Water Capacity (gal/liters)         | 242 gal/916 L     |
| Weight (empty/full)                 | 587 lbs/2,598 lbs |
|                                     | 266 kg/1,178 kg   |
| Drink Holders                       | 1                 |
| Molded Grab Bar                     | Yes               |
| Pillows                             | 2                 |
| 3.5" Underwater Spa Light           | Yes               |
| Standard UTILITY Features           |                   |
| Programmable Filter Cycles          | Yes               |
| Hybrid Sub-Structure                | Yes               |
| DuraMAAX™ Cabinetry                 | Yes               |
| Thermo-Lock <sup>®</sup> Insulation | Yes               |
| Molded Bottom Pan                   | Yes               |