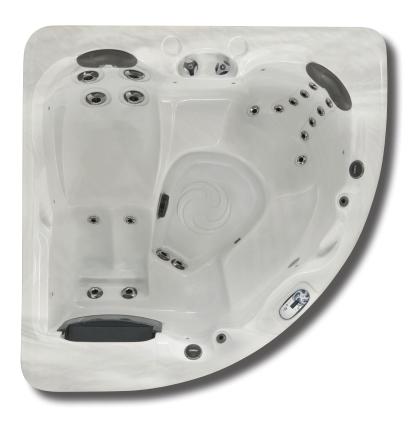

| Dimensions                                                                | 72″ X 72″<br>183 cm x 183 cm                                            |  |  |
|---------------------------------------------------------------------------|-------------------------------------------------------------------------|--|--|
| Depth                                                                     | 33″                                                                     |  |  |
| Seating Capacity<br>Water Capacity (gal/liters)<br>Weight (empty/full)    | 84 cm<br>2 - 3<br>198 gal/750 L<br>572 lbs/2,216 lbs<br>259 kg/1,005 kg |  |  |
| Drink Holders<br>Pillows<br>3.5″ Underwater Spa Light<br>Molded Grab Bars | 2 2 2<br>Yes<br>Yes                                                     |  |  |
| Standard UTILITY Features                                                 |                                                                         |  |  |
| Programmable Filter Cycles                                                | Yes                                                                     |  |  |
| Hybrid Sub-Structure                                                      | Yes                                                                     |  |  |
| DuraMAAX™ Cabinetry                                                       | Yes                                                                     |  |  |
| Thermo-Lock <sup>®</sup> Insulation                                       | Yes                                                                     |  |  |
| Molded Bottom Pan                                                         | Yes                                                                     |  |  |
| Stainless Steel Jets                                                      | Yes                                                                     |  |  |
| Dynamic LED Lighting                                                      | Yes                                                                     |  |  |
| Aurora Cascade Water Feature                                              | e 2                                                                     |  |  |

| Anioin cascane male |                     | Z   |
|---------------------|---------------------|-----|
| Pump1               | 3.0Hp/6.0bHp, 240V, | 2Sp |
| Pump1 (Export)      | 3.0Hp/6.0bHp, 230V, | 2Sp |

## **Electrical Requirements**

| (4-Wire)  | 240/40A/50A       |
|-----------|-------------------|
| Export    | 230V, 50Hz, 1x15A |
| Jet Total | 22                |

| Optional Features        |     |
|--------------------------|-----|
| CleanZone™ System        | Yes |
| Bluetooth Music System   | Yes |
| Dealer Installed Option: |     |
| Aqua Klean® Filtration   | Yes |