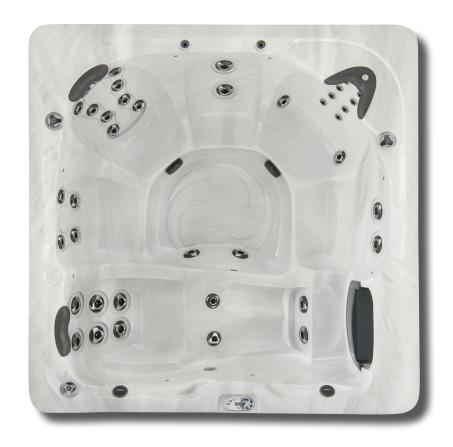

## 281

92" X 92" Dimensions 234 cm x 234 cm Depth 36" 91 cm Seating Capacity Water Capacity (gal/liters) 440 gal/1,666 L Weight (empty/full) 1009 lbs/4,658 lbs 458 kg/2,113 kg **Drink Holders** 1 Lounge 3 **Pillows** 3.5" Underwater Spa Light Yes

## **Standard UTILITY Features**

| Programmable Filter          | Cycles            | Yes    |
|------------------------------|-------------------|--------|
| Hybrid Sub-Structure         |                   | Yes    |
| DuraMAAX™ Cabine             | try               | Yes    |
| Thermo-Lock® Insulation      |                   | Yes    |
| Molded Bottom Pan            |                   | Yes    |
| Stainless Steel Jets         |                   | Yes    |
| Dynamic LED Lighting         |                   | Yes    |
| Aurora Cascade Water Feature |                   | 2      |
| Pump1                        | 3.0Hp/6.0bHp, 240 | V, 2Sp |
| Pump2                        | 3.0Hp/6.0bHp, 240 | V, 2Sp |
| Pump1 (Export)               | 3.0Hp/6.0bHp, 230 | V. 2Sp |

## **Electrical Requirements**

Pump2 (Export)

| (4-Wire)  | 240/40A/60A       |
|-----------|-------------------|
| Export    | 230V, 50Hz, 1x25A |
| Jet Total | 44                |

## **Optional Features**

| CleanZone™ System        | Yes |
|--------------------------|-----|
| CleanZone™ Ultra         | Yes |
| Bluetooth Music System   | Yes |
| Dealer Installed Option: |     |
| Aqua Klean® Filtration   | Yes |