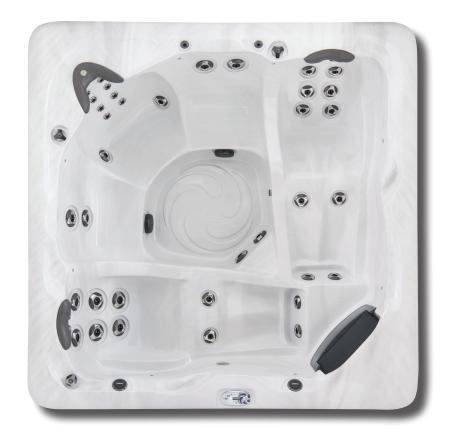

| Dimensions                  | 92" X 92"         |
|-----------------------------|-------------------|
|                             | 234 cm x 234 cm   |
| Depth                       | 36"               |
|                             | 91 cm             |
| Seating Capacity            | 5                 |
| Water Capacity (gal/liters) | 408 gal/1,544 L   |
| Weight (empty/full)         | 992 lbs/4,376 lbs |
|                             | 450 kg/1,985 kg   |
| Lounges                     | 2                 |
| Pillows                     | 3                 |
| 3.5" Underwater Spa Light   | Yes               |

## **Standard UTILITY Features**

| Jiuliuulu Olikii     | i i cuivi ca        |       |
|----------------------|---------------------|-------|
| Programmable Filter  | Cycles              | Yes   |
| Hybrid Sub-Structure |                     | Yes   |
| DuraMAAX™ Cabinet    | try                 | Yes   |
| Thermo-Lock® Insula  | tion                | Yes   |
| Molded Bottom Pan    |                     | Yes   |
| Stainless Steel Jets |                     | Yes   |
| Dynamic LED Lighting | ]                   | Yes   |
| Aurora Cascade Wate  | r Feature           | 2     |
| Pump1                | 3.0Hp/6.0bHp, 240V, | . 2Sp |
| Pump2                | 3.0Hp/6.0bHp, 240V, | . 2Sp |
| Pump1 (Export)       | 3.0Hp/6.0bHp, 230V, | . 2Sp |
| Pump2 (Export)       | 3.0Hp/6.0bHp, 230V, | , 2Sp |
|                      |                     |       |