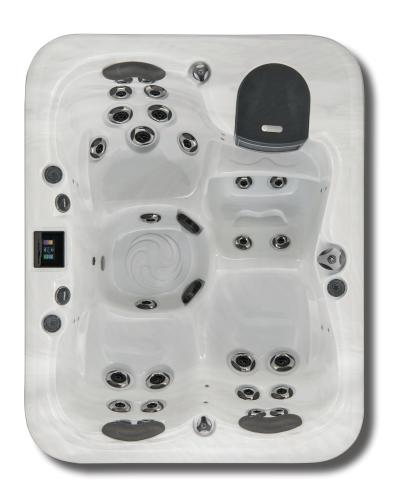

| Dimensions                  | 64" X 81'         |
|-----------------------------|-------------------|
|                             | 163 cm x 206 cm   |
| Depth                       | 31′               |
|                             | 79 cm             |
| Seating Capacity            | 3                 |
| Water Capacity (gal/liters) | 185 gal/700 l     |
| Weight (empty/full)         | 605 lbs/2,151 lbs |
|                             | 274 kg/976 kg     |
| Lounge                      | ]                 |
| Illuminated Drink Holders   | 3                 |
| Illuminated Spa Controls    | Yes               |
| 3.5" Underwater Spa Spa Li  | ight Ye:          |

| Standard UTILITY        | ' Features            |     |
|-------------------------|-----------------------|-----|
| Programmable Filter     | Cycles                | Yes |
| Steel Sub-Structure     |                       | Yes |
| DuraMAAX™ Cabinet       | ry                    | Yes |
| ABS Bottom Pan          | •                     | Yes |
| Northern Exposure™      | Insulation            | Yes |
| SmartTouch 2 Contro     | s                     | Yes |
| Foot Relief Zone™       |                       | Yes |
| Performance Seating     |                       | Yes |
| Head Cushions           |                       | 3   |
| Digital Color Optic Lig | hting (interior only) | Yes |
| Status Indicator Light  |                       | Yes |
| Stainless Steel Jets    |                       | Yes |
| Pump1                   | 3.0Hp/6.0bHp, 240V,   | 2Sp |
| Pump1 (Export)          | 3.0Hp/6.0bHp. 230V.   | 2Sp |