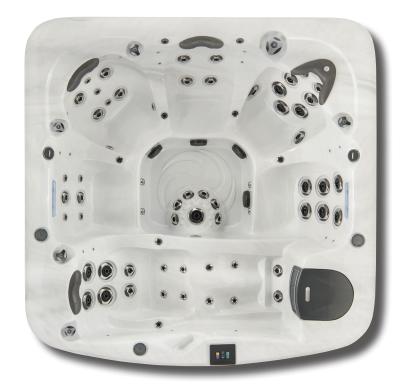

## 881

| Dimensions                                                        |                            | 92″ x 92″          |
|-------------------------------------------------------------------|----------------------------|--------------------|
| Donth                                                             | 234                        | cm x 234 cm<br>38″ |
| Depth                                                             |                            | 97 cm              |
| Seating Capacity                                                  |                            | 6                  |
| Water Capacity (gal,                                              | (liters) 413               | gal/1,563 L        |
| Weight (empty/full)                                               |                            | bs/4,497 lbs       |
|                                                                   | 476                        | kg/2,040 kg        |
| Lounge                                                            |                            | 1                  |
| Illuminated Drink Ho                                              |                            | 4                  |
| Illuminated Spa Con                                               |                            | Yes<br>Yes         |
| 3.5" Underwater Sp                                                | u Ligili                   | ies                |
| <b>Standard Utility</b>                                           |                            |                    |
| Programmable Filter                                               | Cycles                     | Yes                |
| Steel Sub-Structure                                               |                            | Yes                |
| DuraMAAX™ Cabinetry                                               |                            | Yes                |
| Northern Exposure™<br>ABS Bottom Pan                              | Yes<br>Yes                 |                    |
| ABS Bottom Pan<br>SmartTouch 2 Controls                           |                            |                    |
| SmartTouch 2 Controls<br>Comfort Collar™                          |                            |                    |
| Comfort Collar™ 1<br>Foot Dome Yes                                |                            |                    |
| Zone Therapy™ Seat Yes                                            |                            |                    |
| Head Cushions 4                                                   |                            |                    |
| Illuminated Waterfall Feature 2<br>Aurora Cascade Water Feature 2 |                            |                    |
|                                                                   |                            |                    |
| Digital Color Optic Lighting (interior only) Yes                  |                            |                    |
| Status Indicator Ligh                                             |                            | Yes                |
| Stainless Steel Jets                                              | 2 AU <sub>2</sub> // ALU   | Yes                |
| Pump1<br>Pump2                                                    | 3.0Hp/6.0bH<br>3.0Hp/6.0bH |                    |
| Pump3                                                             | 3.0Hp/6.0bH                |                    |
| Pump1 (Export)                                                    | 3.0Hp/6.0bH                |                    |
| Pump2 (Export)                                                    | 3.0Hp/6.0bH                | p, 230V, 2Sp       |
| Pump3 (Export)                                                    | 3.0Hp/6.0bH                |                    |

## **Electrical Requirements**

| (4-Wire)  | 240/50A/60A       |  |
|-----------|-------------------|--|
| Export    | 230V, 50Hz, 1x35A |  |
| Jet Total | 75                |  |

## **OPTIONAL Features**

| CleanZone™ System      | Yes |
|------------------------|-----|
| CleanZone™ Ultra       | Yes |
| Bluetooth Music System | Yes |

Specifications subject to change without prior notice.