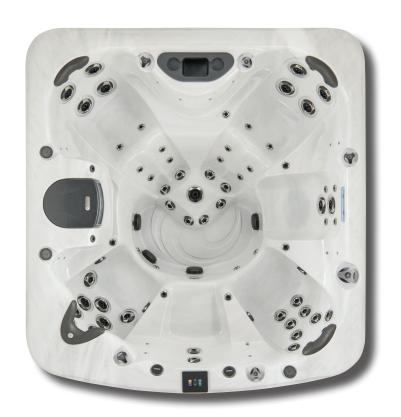

Dimensions 100" x 92" 254 cm x 234 cm Depth 38" 97 cm Seating Capacity 6 Water Capacity (gal/liters) 470 gal/1,779 L Weight (empty/full) 1,128 lbs/5,029 lbs 512 kg/2,281 kg Illuminated Drink Holders Illuminated Spa Controls Yes 3.5" Underwater Spa Light Yes

## **Standard Utility Features**

| i cuivi ca                                   |                                                                                                                                                                                                                                                                                                                                                |
|----------------------------------------------|------------------------------------------------------------------------------------------------------------------------------------------------------------------------------------------------------------------------------------------------------------------------------------------------------------------------------------------------|
| Cycles                                       | Yes                                                                                                                                                                                                                                                                                                                                            |
|                                              | Yes                                                                                                                                                                                                                                                                                                                                            |
| try                                          | Yes                                                                                                                                                                                                                                                                                                                                            |
| Insulation                                   | Yes                                                                                                                                                                                                                                                                                                                                            |
|                                              | Yes                                                                                                                                                                                                                                                                                                                                            |
| ls                                           | Yes                                                                                                                                                                                                                                                                                                                                            |
|                                              | 1                                                                                                                                                                                                                                                                                                                                              |
| Feature                                      | 1                                                                                                                                                                                                                                                                                                                                              |
| r Feature                                    | 2                                                                                                                                                                                                                                                                                                                                              |
|                                              | Yes                                                                                                                                                                                                                                                                                                                                            |
| †                                            | Yes                                                                                                                                                                                                                                                                                                                                            |
|                                              | 4                                                                                                                                                                                                                                                                                                                                              |
|                                              | Yes                                                                                                                                                                                                                                                                                                                                            |
| Digital Color Optic Lighting (interior only) |                                                                                                                                                                                                                                                                                                                                                |
|                                              | Yes                                                                                                                                                                                                                                                                                                                                            |
|                                              | Yes                                                                                                                                                                                                                                                                                                                                            |
| 3.0Hp/6.0bHp, 240V,                          | 2Sp                                                                                                                                                                                                                                                                                                                                            |
| 3.0Hp/6.0bHp, 240V,                          | 2Sp                                                                                                                                                                                                                                                                                                                                            |
| 3.0Hp/6.0bHp, 240V,                          | 1Sp                                                                                                                                                                                                                                                                                                                                            |
| 3.0Hp/6.0bHp, 230V,                          | 2Sp                                                                                                                                                                                                                                                                                                                                            |
| 3.0Hp/6.0bHp, 230V,                          | 2Sp                                                                                                                                                                                                                                                                                                                                            |
| 3.0Hp/6.0bHp, 230V,                          | 1Sp                                                                                                                                                                                                                                                                                                                                            |
| ֡֜֜֜֜֜֜֜֜֜֜֜֜֜֜֜֜֜֜֜֜֜֜֜֜֜֜֜֜֜֜֜֜֜֜֜֜        | Cycles  try Insulation  Is Feature Feature Insulation  Insulation  Is Juiting (interior only)  3.0Hp/6.0bHp, 240V, 3.0Hp/6.0bHp, 240V, 3.0Hp/6.0bHp, 230V, |

## **Electrical Requirements**

| (4-Wire)  | 240/50A/60A       |
|-----------|-------------------|
| Export    | 230V, 50Hz, 1x35A |
| Jet Total | 78                |