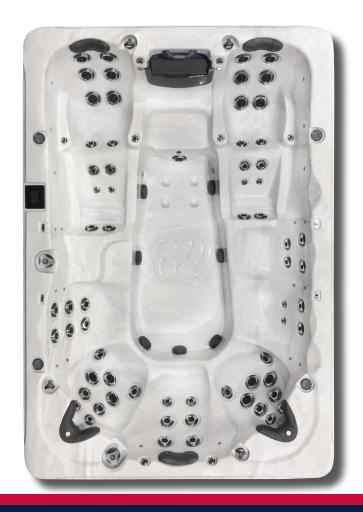

## Standard UTILITY Features

| Sidiladia Utilii        | i reuivies              |      |
|-------------------------|-------------------------|------|
| Programmable Filter     | Cycles                  | Yes  |
| Steel Sub-Structure     |                         | Yes  |
| DuraMAAX™ Cabine        | try                     | Yes  |
| Northern Exposure™      | <sup>1</sup> Insulation | Yes  |
| ABS Bottom Pan          |                         | Yes  |
| SmartTouch 2 Contro     | ols                     | Yes  |
| Comfort Collar™         |                         | 2    |
| Foot Dome               |                         | Yes  |
| Zone Therapy™ Sea       | t                       | Yes  |
| Head Cushions           |                         | 5    |
| Love Seat               |                         | Yes  |
| Illuminate Water Fed    | ıture                   | 4    |
| Digital Color Optic Lig | ghting (interior only)  | Yes  |
| Status Indicator Ligh   |                         | Yes  |
| Stainless Steel Jets    |                         | Yes  |
| Pump 1                  | 3.0Hp/6.0bHp, 240V,     | 2Sp  |
| Pump 2                  | 3.0Hp/6.0bHp, 240V,     |      |
| Pump 3                  | 3.0Hp/6.0bHp, 240V,     | 1Sp  |
| Pump 4                  | 3.0Hp/6.0bHp, 240V,     | 1Sp  |
| Pump1 (Export)          | 3.0Hp/6.0bHp, 230V,     | •    |
| Pump2 (Export)          | 3.0Hp/6.0bHp, 230V,     |      |
| Pump3 (Export)          | 3.0Hp/6.0bHp, 230V,     | •    |
| Pump4 (Export)          | 3.0Hp/6.0bHp, 230V,     | •    |
| Tomp T (Export)         | 0.011p/ 0.0511p, 2001,  | · JP |